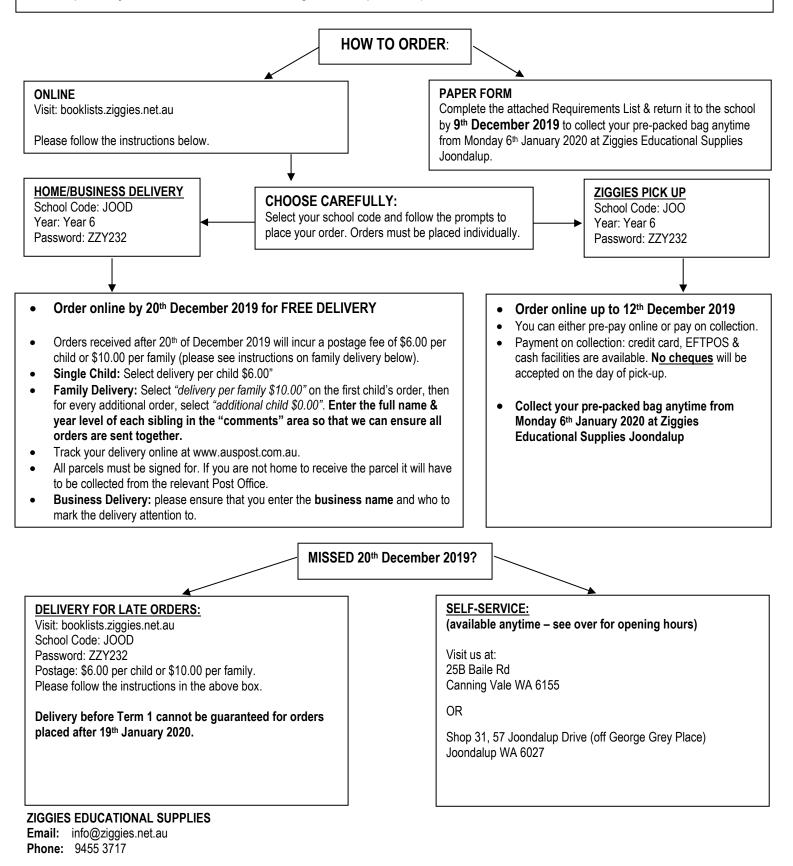

# IMPORTANT:

- Please make sure you use the correct school code. You can only opt for pick up if you order BEFORE the cut-off date.
- Any delivery orders NOT paid for will not be processed. Please ensure you have PAID for all delivery orders.
- Please retain the 'confirmation of payment' email that you will be sent once you have paid online.
- For further queries about our Returns policy, trading hours etc please visit ziggies.net.au/support-for-parents/
- BY ORDERING ONLINE, YOU GO INTO THE DRAW TO WIN 1 OF 20 \$100 PRE-PAID VISA CARDS (only online orders placed by the 20<sup>th</sup> December 2019 will be eligible for the prize draw).

# PLEASE TEAR OFF THIS COVER PAGE TO KEEP AS A REMINDER

Like us on Facebook to see our latest specials and events.