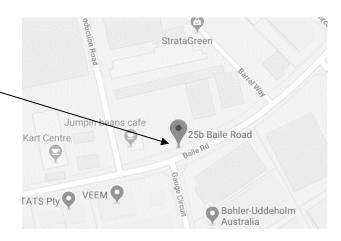

### MISSED 20th December 2019? **DELIVERY FOR LATE ORDERS:** SELF-SERVICE: (available anytime - see over for opening hours) Visit: booklists.ziggies.net.au School Code: JOOD Password: ZZY232 Visit us at: 25B Baile Rd

Closed all public holidays

Christmas Eve (24th Dec) 9:00am-1:00pm

**Canning Vale Store** Visit us at:

(WE HAVE MOVED)

25B Baile Rd (near Gauge Circuit)

Canning Vale WA 6155 info@ziggies.net.au

9455 3717

Joondalup Store (Next to Latitude)