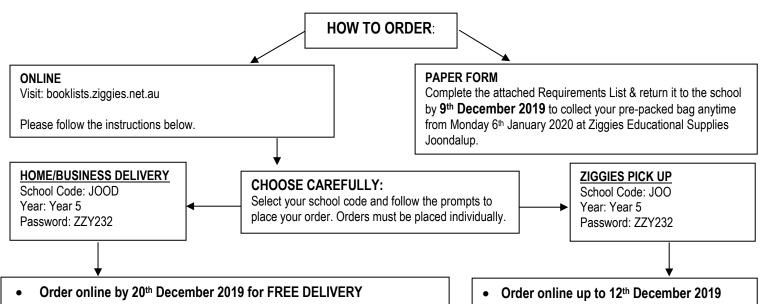

#### **IMPORTANT:**

- Please make sure you use the **correct school code**. You can only opt for pick up if you order **BEFORE** the cut-off date.
- Any delivery orders NOT paid for will not be processed. Please ensure you have PAID for all delivery orders.
- Please retain the 'confirmation of payment' email that you will be sent once you have paid online.
- For further gueries about our Returns policy, trading hours etc please visit ziggies.net.au/support-for-parents/
- BY ORDERING ONLINE, YOU GO INTO THE DRAW TO WIN 1 OF 20 \$100 PRE-PAID VISA CARDS (only online orders placed by the 20th December 2019 will be eliqible for the prize draw).

- Orders received after 20th of December 2019 will incur a postage fee of \$6.00 per child or \$10.00 per family (please see instructions on family delivery below).
- Single Child: Select delivery per child \$6.00"
- Family Delivery: Select "delivery per family \$10.00" on the first child's order, then for every additional order, select "additional child \$0.00". Enter the full name & year level of each sibling in the "comments" area so that we can ensure all orders are sent together.
- Track your delivery online at www.auspost.com.au.
- All parcels must be signed for. If you are not home to receive the parcel it will have to be collected from the relevant Post Office.
- Business Delivery: please ensure that you enter the business name and who to mark the delivery attention to.

- You can either pre-pay online or pay on collection.
- Payment on collection: credit card, EFTPOS & cash facilities are available. No cheques will be accepted on the day of pick-up.
- Collect your pre-packed bag anytime from Monday 6th January 2020 at Ziggies **Educational Supplies Joondalup**

### MISSED 20th December 2019? **DELIVERY FOR LATE ORDERS:** SELF-SERVICE: (available anytime - see over for opening hours) Visit: booklists.ziggies.net.au School Code: JOOD Password: ZZY232 Visit us at: 25B Baile Rd

Postage: \$6.00 per child or \$10.00 per family. Please follow the instructions in the above box.

Delivery before Term 1 cannot be guaranteed for orders placed after 19th January 2020.

OR

Canning Vale WA 6155