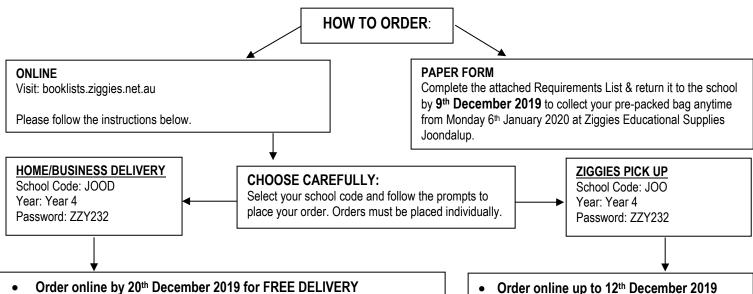

## **IMPORTANT:**

- Please make sure you use the **correct school code**. You can only opt for pick up if you order **BEFORE** the cut-off date.
- Any delivery orders NOT paid for will not be processed. Please ensure you have PAID for all delivery orders.
- Please retain the 'confirmation of payment' email that you will be sent once you have paid online.
- For further gueries about our Returns policy, trading hours etc please visit ziggies.net.au/support-for-parents/
- BY ORDERING ONLINE, YOU GO INTO THE DRAW TO WIN 1 OF 20 \$100 PRE-PAID VISA CARDS (only online orders placed by the 20th December 2019 will be eliqible for the prize draw).

- Orders received after 20th of December 2019 will incur a postage fee of \$6.00 per child or \$10.00 per family (please see instructions on family delivery below).
- Single Child: Select delivery per child \$6.00"
- Family Delivery: Select "delivery per family \$10.00" on the first child's order, then for every additional order, select "additional child \$0.00". Enter the full name & year level of each sibling in the "comments" area so that we can ensure all orders are sent together.
- Track your delivery online at www.auspost.com.au.
- All parcels must be signed for. If you are not home to receive the parcel it will have to be collected from the relevant Post Office.
- Business Delivery: please ensure that you enter the business name and who to mark the delivery attention to.

- Order online up to 12th December 2019
- You can either pre-pay online or pay on collection.
- Payment on collection: credit card, EFTPOS & cash facilities are available. No cheques will be accepted on the day of pick-up.
- Collect your pre-packed bag anytime from Monday 6th January 2020 at Ziggies **Educational Supplies Joondalup**

#### MISSED 20th December 2019? **DELIVERY FOR LATE ORDERS:** SELF-SERVICE: (available anytime - see over for opening hours) Visit: booklists.ziggies.net.au School Code: JOOD Password: ZZY232 Visit us at: Postage: \$6.00 per child or \$10.00 per family. 25B Baile Rd Please follow the instructions in the above box. Canning Vale WA 6155