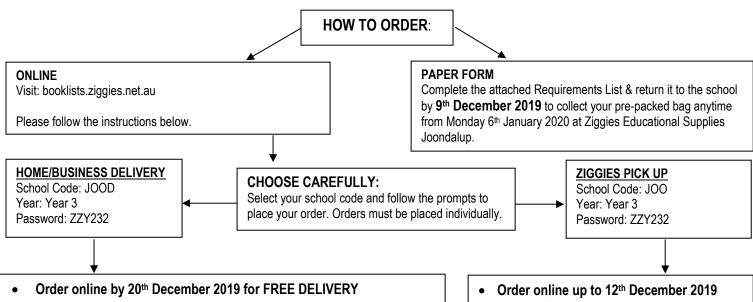

#### **IMPORTANT:**

- Please make sure you use the **correct school code**. You can only opt for pick up if you order **BEFORE** the cut-off date.
- Any delivery orders NOT paid for will not be processed. Please ensure you have PAID for all delivery orders.
- Please retain the 'confirmation of payment' email that you will be sent once you have paid online.
- For further gueries about our Returns policy, trading hours etc please visit ziggies.net.au/support-for-parents/
- BY ORDERING ONLINE, YOU GO INTO THE DRAW TO WIN 1 OF 20 \$100 PRE-PAID VISA CARDS (only online orders placed by the 20th December 2019 will be eliqible for the prize draw).

- Orders received after 20th of December 2019 will incur a postage fee of \$6.00 per child or \$10.00 per family (please see instructions on family delivery below).
- Single Child: Select delivery per child \$6.00"
- Family Delivery: Select "delivery per family \$10.00" on the first child's order, then for every additional order, select "additional child \$0.00". Enter the full name & year level of each sibling in the "comments" area so that we can ensure all orders are sent together.
- Track your delivery online at www.auspost.com.au.
- All parcels must be signed for. If you are not home to receive the parcel it will have to be collected from the relevant Post Office.
- Business Delivery: please ensure that you enter the business name and who to mark the delivery attention to.

- You can either pre-pay online or pay on collection.
- Payment on collection: credit card, EFTPOS & cash facilities are available. No cheques will be accepted on the day of pick-up.
- Collect your pre-packed bag anytime from Monday 6th January 2020 at Ziggies **Educational Supplies Joondalup**

### MISSED 20th December 2019? **DELIVERY FOR LATE ORDERS:** SELF-SERVICE: (available anytime - see over for opening hours) Visit: booklists.ziggies.net.au School Code: JOOD Visit us at:

Password: ZZY232

Postage: \$6.00 per child or \$10.00 per family. Please follow the instructions in the above box.

Delivery before Term 1 cannot be guaranteed for orders placed after 19th January 2020.

OR

25B Baile Rd

Canning Vale WA 6155

Shop 31, 57 Joondalup Drive (off George Grey Place) Joondalup WA 6027

#### **ZIGGIES EDUCATIONAL SUPPLIES**

Email: info@ziggies.net.au **Phone:** 9455 3717