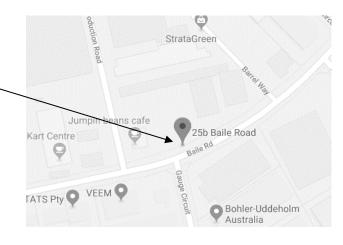

Postage: \$6.00 per child or \$10.00 per family. Please follow the instructions in the above box.

Delivery before Term 1 cannot be guaranteed for orders placed after 19th January 2020.

OR

25B Baile Rd

Canning Vale WA 6155

Closed all public holidays

Christmas Eve (24th Dec) 9:00am-1:00pm

Visit us at: Canning Vale Store

(WE HAVE MOVED)

25B Baile Rd (near Gauge Circuit)

Canning Vale WA 6155 info@ziggies.net.au

9455 3717

Joondalup Store (Next to Latitude)