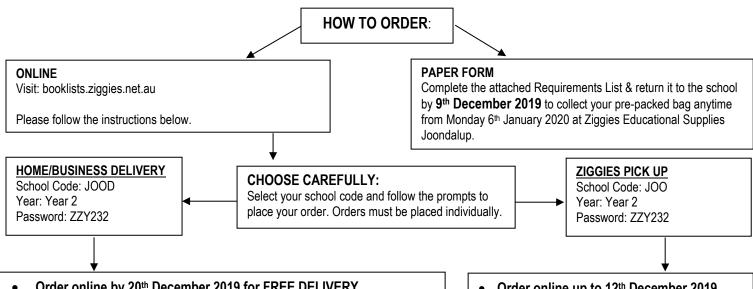

## **JOONDALUP** PRIMARY SCHOOL YEAR 2 2020 REQUIREMENTS

## **IMPORTANT:**

- Please make sure you use the **correct school code**. You can only opt for pick up if you order **BEFORE** the cut-off date.
- Any delivery orders NOT paid for will not be processed. Please ensure you have PAID for all delivery orders.
- Please retain the 'confirmation of payment' email that you will be sent once you have paid online.
- For further gueries about our Returns policy, trading hours etc please visit ziggies.net.au/support-for-parents/
- BY ORDERING ONLINE, YOU GO INTO THE DRAW TO WIN 1 OF 20 \$100 PRE-PAID VISA CARDS (only online orders placed by the 20th December 2019 will be eliqible for the prize draw).

- Order online by 20th December 2019 for FREE DELIVERY
- Orders received after 20th of December 2019 will incur a postage fee of \$6.00 per child or \$10.00 per family (please see instructions on family delivery below).
- Single Child: Select delivery per child \$6.00"
- Family Delivery: Select "delivery per family \$10.00" on the first child's order, then for every additional order, select "additional child \$0.00". Enter the full name & year level of each sibling in the "comments" area so that we can ensure all orders are sent together.
- Track your delivery online at www.auspost.com.au.
- All parcels must be signed for. If you are not home to receive the parcel it will have to be collected from the relevant Post Office.
- Business Delivery: please ensure that you enter the business name and who to mark the delivery attention to.

- Order online up to 12th December 2019
- You can either pre-pay online or pay on collection.
- Payment on collection: credit card, EFTPOS & cash facilities are available. No cheques will be accepted on the day of pick-up.
- Collect your pre-packed bag anytime from Monday 6th January 2020 at Ziggies **Educational Supplies Joondalup**

# MISSED 20th December 2019? **DELIVERY FOR LATE ORDERS:** SELF-SERVICE: Visit: booklists.ziggies.net.au School Code: JOOD

Password: ZZY232

Postage: \$6.00 per child or \$10.00 per family. Please follow the instructions in the above box.