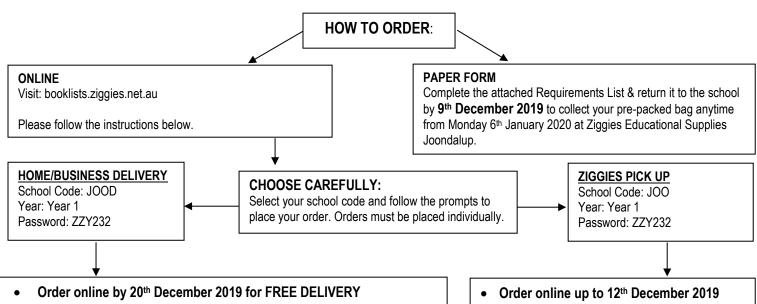

### **JOONDALUP** PRIMARY SCHOOL YEAR 1 2020 REQUIREMENTS

#### **IMPORTANT:**

- Please make sure you use the **correct school code**. You can only opt for pick up if you order **BEFORE** the cut-off date.
- Any delivery orders NOT paid for will not be processed. Please ensure you have PAID for all delivery orders.
- Please retain the 'confirmation of payment' email that you will be sent once you have paid online.
- For further gueries about our Returns policy, trading hours etc please visit ziggies.net.au/support-for-parents/
- BY ORDERING ONLINE, YOU GO INTO THE DRAW TO WIN 1 OF 20 \$100 PRE-PAID VISA CARDS (only online orders placed by the 20th December 2019 will be eliqible for the prize draw).

- Orders received after 20th of December 2019 will incur a postage fee of \$6.00 per child or \$10.00 per family (please see instructions on family delivery below).
- Single Child: Select delivery per child \$6.00"
- Family Delivery: Select "delivery per family \$10.00" on the first child's order, then for every additional order, select "additional child \$0.00". Enter the full name & year level of each sibling in the "comments" area so that we can ensure all orders are sent together.
- Track your delivery online at www.auspost.com.au.
- All parcels must be signed for. If you are not home to receive the parcel it will have to be collected from the relevant Post Office.
- Business Delivery: please ensure that you enter the business name and who to mark the delivery attention to.

- You can either pre-pay online or pay on collection.
- Payment on collection: credit card, EFTPOS & cash facilities are available. No cheques will be accepted on the day of pick-up.
- Collect your pre-packed bag anytime from Monday 6th January 2020 at Ziggies **Educational Supplies Joondalup**

### MISSED 20th December 2019? **DELIVERY FOR LATE ORDERS:** SELF-SERVICE: Visit: booklists.ziggies.net.au School Code: JOOD Visit us at:

Password: ZZY232

Postage: \$6.00 per child or \$10.00 per family. Please follow the instructions in the above box.