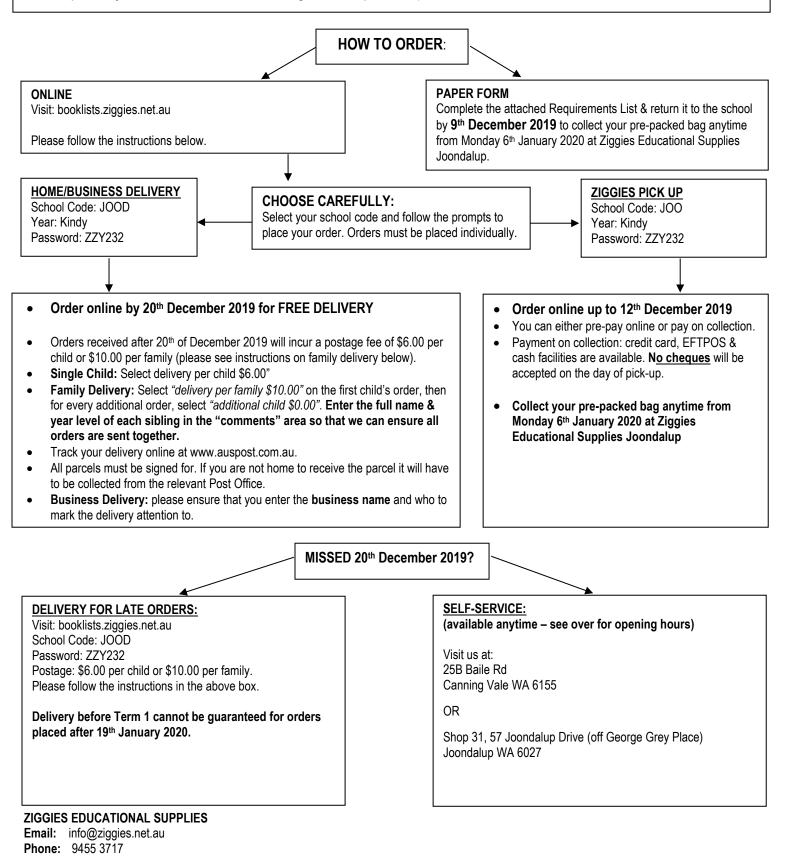

## **IMPORTANT:**

- Please make sure you use the correct school code. You can only opt for pick up if you order BEFORE the cut-off date.
- Any delivery orders NOT paid for will not be processed. Please ensure you have PAID for all delivery orders.
- Please retain the 'confirmation of payment' email that you will be sent once you have paid online.
- For further queries about our Returns policy, trading hours etc please visit ziggies.net.au/support-for-parents/
- BY ORDERING ONLINE, YOU GO INTO THE DRAW TO WIN 1 OF 20 \$100 PRE-PAID VISA CARDS (only online orders placed by the 20<sup>th</sup> December 2019 will be eligible for the prize draw).

# PLEASE TEAR OFF THIS COVER PAGE TO KEEP AS A REMINDER

Like us on Facebook to see our latest specials and events.

#### **SELF SERVICE:**

| Trading hours:                                                                                                                                      | Mon – Fri<br>Sat                                                                                                                                                                    | 9:00am – 5:00pm<br>9:00am – 1:00pm                                                                                                                | How to shop: The bin locations listed on the left hand side<br>of your requirements list correspond to the numbers on tags<br>underneath each item in store. These numbers run in |  |  |  |  |
|-----------------------------------------------------------------------------------------------------------------------------------------------------|-------------------------------------------------------------------------------------------------------------------------------------------------------------------------------------|---------------------------------------------------------------------------------------------------------------------------------------------------|-----------------------------------------------------------------------------------------------------------------------------------------------------------------------------------|--|--|--|--|
| Extended hours:                                                                                                                                     | Thurs 30 <sup>th</sup> Jan<br>Fri 31 <sup>st</sup> Jan<br>Sat 1 <sup>st</sup> Feb<br>Sun 2 <sup>nd</sup> Feb<br>Mon 3rd Feb<br><b>Closed all public</b><br><b>Christmas Eve</b> (2) | 8:00am – 6:00pm<br>8:00am – 6:00pm<br>9:00am – 3:00pm<br>12:00pm – 4:00pm<br>8:00am – 6:00pm<br>c holidays<br>24 <sup>th</sup> Dec) 9:00am-1:00pm | Please note that the last two weeks of January are<br>EXTREMELY busy in store. We encourage you to arrange<br>your orders as soon as you can.                                     |  |  |  |  |
| Visit us at:                                                                                                                                        | Canning Vale Store<br>(WE HAVE MOVED)<br>25B Baile Rd (near Gauge Circuit)<br>Canning Vale WA 6155<br>info@ziggies.net.au<br>9455 3717                                              |                                                                                                                                                   | oduction Road<br>Halter Hat                                                                                                                                                       |  |  |  |  |
|                                                                                                                                                     | Joondalup Store<br>(Next to Latitude<br>Shop 31, 57 Joor<br>(off George Grey<br>Joondalup WA 60                                                                                     | <b>e)</b><br>Idalup Drive<br>Place)                                                                                                               | TATS Pty VEEM VEEM Baile Road                                                                                                                                                     |  |  |  |  |
| (There is extra parking at Edgewater Train Station – show us a photo of your ticket to be reimbursed the \$2.00 fee)<br>*valid until 2nd March 2020 |                                                                                                                                                                                     |                                                                                                                                                   | Bohler-Uddeholm Australia                                                                                                                                                         |  |  |  |  |